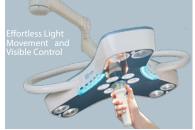

burton

Experience High Performance

Out-of-the-box ease of installation and easily configurable to your space.

Plug and play assembly of light weight suspension arm and light head.

APEX LED exceeds all surgical light specifications.