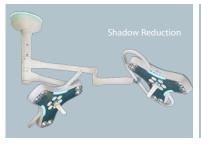

## **APEX LED**

APEX LED, the compact, lightweight surgical light revolutionizing the user's surgical experience.

- Superior Shadow Dilution With the combination of the tri-lobe, state-of-the-art LED technology, and light head optics, provides superior shadow reduction.
- Easier to Move and Position The spring balanced suspension arm and minimalistic light weight light head gives you total freedom of movement.
- Non-Drifting Arm Burton's entire system aids in maintaining position.
- Ease of Disinfection Reduced surface area versus traditional surgery lights and seamless construction provides cleaning efficacy.
- Patent Pending 29/939.225