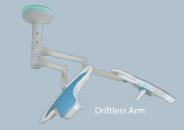

## **APEX LED**

APEX LED, the compact, lightweight surgical light revolutionizing the user's surgical experience.

- Superior Shadow Dilution With the combination of the tri-lobe, state-of-the-art LED technology, and light head optics, provides superior shadow reduction.
- Easier to Move and Position The spring balanced suspension arm and minimalistic light weight light head gives you total freedom of movement.
- Non-Drifting Arm Burton's entire system aids in maintaining position.
- Ease of Disinfection Reduced surface area versus traditional surgery lights and seamless construction provides cleaning efficacy.
- Patent Pending 29/939.225