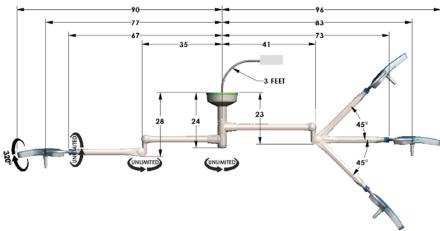

SO 13485, UL/IEC 60601-1, IEC 60601-1-6, IEC 60601-2-41, IEC 60601-1-2, IEC 62471, CAN/CSA C22.2 No. 6-01 M90, UL, CE Certifications |
| IP Rating:                   | IP42                                                                                                                                                  |
| Product Warranty:            | 5 Year Limited Warranty                                                                                                                               |

<sup>\*</sup> APEX LED Single Ceiling

## Below is maximum reach configuration offered:

## **Ordering Information**

Please visit www.burtonmedical.com to utilize the entire APEX LED Product Configurator or call Customer Service at (800) 444-9909 to build your surgical light for your space.



## APEX LED - AP160B03/AP130B03





© 2023 Burton Medical. All rights reserved. Burton Medical reserves the right to make changes in specifications and/or to discontinue any product at any time without notice or obligation and will not be liable for any consequences resulting from the use of this publication.



Burton Medical, LLC 2300 W Windsor Ct, Suite C Addison, IL 60101 USA Phone (800) 444-9909, Fax (800) 765-1770 Burtonmedical.com